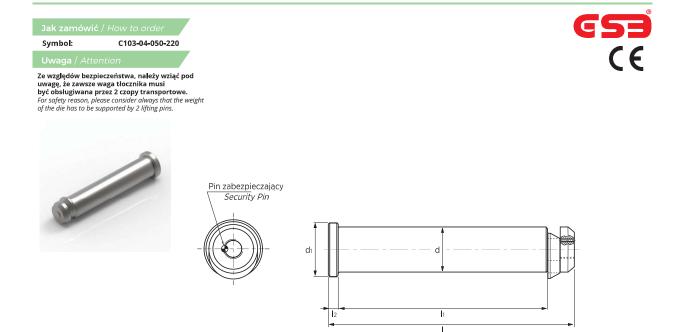

## SWORZNIE TRANSPORTOWE

LIFTING PINS

# **C103-04**

| Symbol          | Max<br>obciążenie<br><i>Max load</i><br>(kg) | Max waga tłocznika<br><i>Max die weight</i><br>(kg) | d<br>h11 | dı | <br>+1 | h   | l2 | Materiał<br><i>Material</i> |
|-----------------|----------------------------------------------|-----------------------------------------------------|----------|----|--------|-----|----|-----------------------------|
| C103-04-030-158 | 3200                                         | 6400                                                | 30       | 40 | 158    | 129 | 10 | C45E                        |
| C103-04-040-187 | 5000                                         | 10000                                               | 40       | 50 | 187    | 155 | 10 | C45E                        |
| C103-04-050-220 | 8000                                         | 16000                                               | 50       | 60 | 220    | 180 | 11 | C45E                        |
| C103-04-060-246 | 12500                                        | 25000                                               | 60       | 70 | 246    | 205 | 11 | C45E                        |
| C103-04-080-305 | 18000                                        | 36000                                               | 80       | 90 | 305    | 205 | 12 | C45E                        |