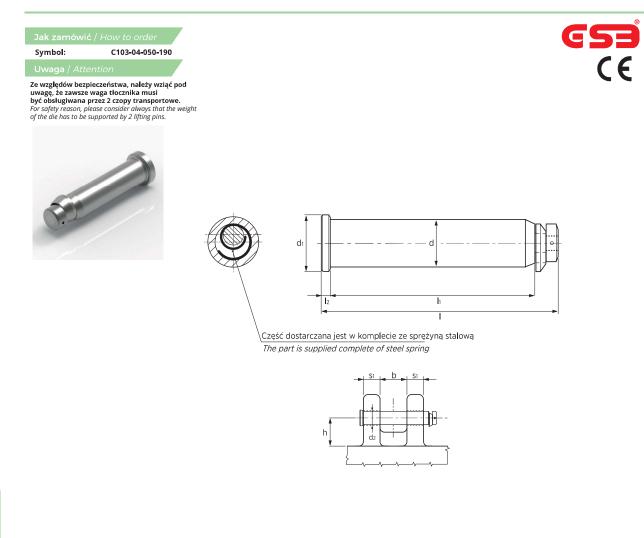

#### SWORZNIE TRANSPORTOWE

LIFTING PINS

# **C103-04**

| Symbol          | Max<br>obciążenie<br><i>Max load</i><br>(kg) | Max waga tłocznika<br><i>Max die weight</i><br>(kg) | d<br>-0,3 | dı | I   | h   | <b>I</b> 2 | d2 | h<br>min | b   | S1  | Materiał<br><i>Material</i> |
|-----------------|----------------------------------------------|-----------------------------------------------------|-----------|----|-----|-----|------------|----|----------|-----|-----|-----------------------------|
| C103-04-050-190 | 5500                                         | 10050                                               | 50        | 63 | 230 | 190 | 10         | 52 | 130      | 70  | 50  | 42CrMo4+QT                  |
| C103-04-063-280 | 23000                                        | 45500                                               | 63        | 76 | 320 | 280 | 10         | 65 | 145      | 100 | 80  | 42CrMo4+QT                  |
| C103-04-080-320 | 30000                                        | 60000                                               | 80        | 89 | 370 | 320 | 15         | 82 | 145      | 100 | 100 | 42CrMo4+QT                  |