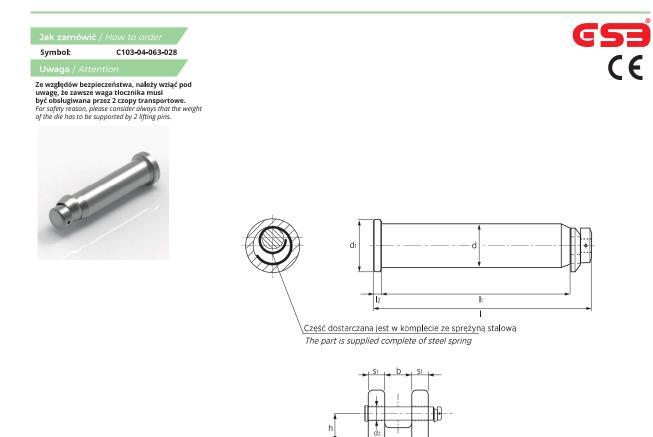

## SWORZNIE TRANSPORTOWE

LIFTING PINS

| Symbol          | Max<br>obciążenie<br><i>Max load</i><br>(kg) | Max waga tłocznika<br><i>Max die weight</i><br>(kg) | d<br>-0,3 | dı | I   | h   | <b>I</b> 2 | d2 | h<br>min | b   | S1  | Materiał<br><i>Material</i> |
|-----------------|----------------------------------------------|-----------------------------------------------------|-----------|----|-----|-----|------------|----|----------|-----|-----|-----------------------------|
| C103-04-050-019 | 10000                                        | 20000                                               | 50        | 63 | 230 | 190 | 10         | 52 | 70       | 85  | 50  | 42CrMo4+QT                  |
| C103-04-063-028 | 20000                                        | 40000                                               | 63        | 76 | 320 | 280 | 10         | 65 | 100      | 110 | 80  | 42CrMo4+QT                  |
| C103-04-080-032 | 40000                                        | 80000                                               | 80        | 89 | 375 | 320 | 15         | 82 | 105      | 110 | 100 | 42CrMo4+QT                  |