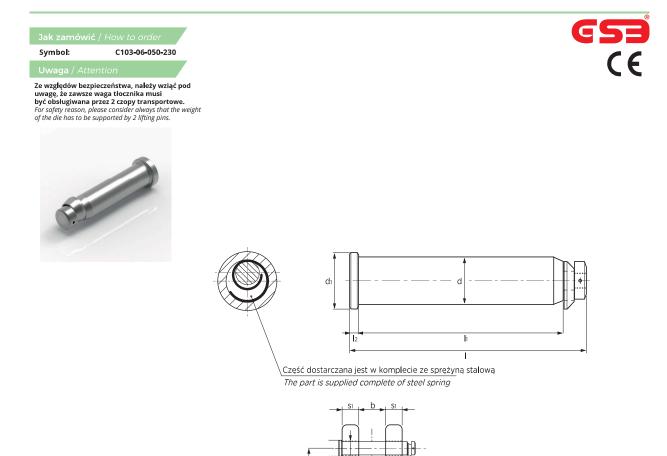

## **C103-06**

| Symbol          | Max<br>obciążenie<br><i>Max load</i><br>(kg) | Max waga tłocznika<br><i>Max die weight</i><br>(kg) | d<br>-0,2 | dı | <br>+1 | h<br>+1 | <b>l</b> 2 | d2 | h   | b   | S1  | Materiał<br><i>Material</i> |
|-----------------|----------------------------------------------|-----------------------------------------------------|-----------|----|--------|---------|------------|----|-----|-----|-----|-----------------------------|
| C103-06-032-155 | 3400                                         | 6800                                                | 32        | 40 | 177    | 155     | 5          | 34 | 65  | 70  | 40  | 42CrMo4+QT                  |
| C103-06-040-188 | 5650                                         | 11300                                               | 40        | 50 | 220    | 188     | 7          | 42 | 85  | 80  | 50  | 42CrMo4+QT                  |
| C103-06-050-230 | 8950                                         | 17900                                               | 50        | 60 | 270    | 230     | 9          | 52 | 100 | 100 | 60  | 42CrMo4+QT                  |
| C103-06-063-295 | 14350                                        | 28700                                               | 63        | 75 | 342    | 295     | 16         | 65 | 125 | 120 | 80  | 42CrMo4+QT                  |
| C103-06-080-335 | 26700                                        | 53400                                               | 80        | 89 | 387    | 335     | 16         | 82 | 160 | 120 | 100 | 42CrMo4+QT                  |