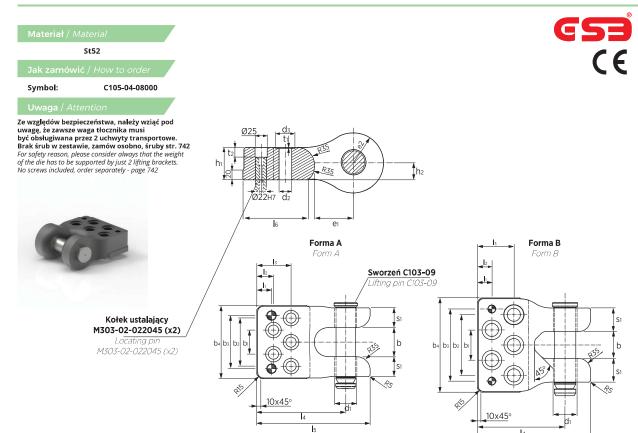

## **UCHWYTY TRANSPORTOWE ZE SWORZNIAMI**

C105-04

LIFTING BRACKETS WITH PINS

| Symbol        | Max<br>obciążenie<br><i>Max load</i><br>(kg) | Max waga<br>tłocznika<br><i>Max die weight</i><br>(kg) | Forma | b  | b1 | b2  | b3  | b4  | d1 | d2 | d3 |
|---------------|----------------------------------------------|--------------------------------------------------------|-------|----|----|-----|-----|-----|----|----|----|
| C105-04-08000 | 8000                                         | 16000                                                  | A     | 75 | 62 | 124 | 137 | 188 | 52 | 26 | 40 |
| C105-04-12500 | 12500                                        | 25000                                                  | В     | 80 | 90 | 180 | 214 | 280 | 65 | 39 | 58 |

| Symbol        | el | e2   | h1 | h2 | l1   | 12   | 13   | 14    | 15  | 16  | s1 | t٦ | t2 |
|---------------|----|------|----|----|------|------|------|-------|-----|-----|----|----|----|
| C105-04-08000 | 80 | 62,5 | 67 | 35 | 37,5 | 42,5 | 87,5 | 227,5 | 290 | 135 | 51 | 2  | 20 |
| C105-04-12500 | 90 | 75   | 91 | 47 | 42   | -    | 107  | 258   | 333 | 150 | 70 | 7  | 46 |