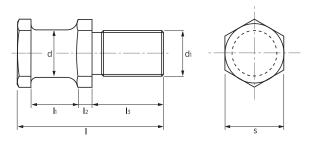

| Symbol  | Symbol<br>GSB   | d<br>±0,1 | Max obciążenie<br><i>Max load</i><br>(kg) | Max waga<br>tłocznika<br><i>Max die weight</i><br>(kg) | d1  | l<br>±1 | 11 | l2  | 13<br>±0,5 | S  |
|---------|-----------------|-----------|-------------------------------------------|--------------------------------------------------------|-----|---------|----|-----|------------|----|
| CMT.016 | C101-02-016-016 | 16        | 250                                       | 500                                                    | M16 | 58      | 20 | 5,5 | 28         | 24 |
| CMT.020 | C101-02-020-020 | 20        | 500                                       | 1000                                                   | M20 | 68      | 22 | 6,5 | 34         | 30 |
| CMT.025 | C101-02-025-024 | 25        | 1000                                      | 2000                                                   | M24 | 78      | 25 | 8   | 38         | 36 |
| CMT.032 | C101-02-032-030 | 32        | 1500                                      | 3000                                                   | M30 | 95      | 32 | 10  | 45         | 41 |
| CMT.040 | C101-02-040-036 | 40        | 2500                                      | 5000                                                   | M36 | 118     | 40 | 12  | 56         | 50 |