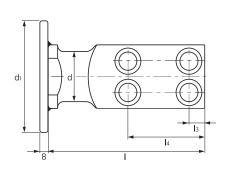

| Symbol  | Symbol<br>GSB   | d  | d1  | Max obciążenie<br><i>Max load</i><br>(kg) | Max waga<br>tłocznika<br><i>Max die weight</i><br>(kg) | 1   | ΙΊ | 12 | 13 | 14 | f<br>+1<br>+0,5 | h  | Śruby<br>Screws<br>DIN 912 8.8 |
|---------|-----------------|----|-----|-------------------------------------------|--------------------------------------------------------|-----|----|----|----|----|-----------------|----|--------------------------------|
| CTB.016 | C101-05-020-080 | 16 | 60  | 320                                       | 640                                                    | 80  | 6  | 20 | 10 | 44 | 20              | 6  | M8x30                          |
| CTB.020 | C101-05-025-090 | 20 | 70  | 630                                       | 1260                                                   | 90  | 8  | 25 | 10 | 47 | 25              | 8  | M10x35                         |
| CTB.025 | C101-05-035-100 | 25 | 70  | 1250                                      | 2500                                                   | 100 | 8  | 30 | 12 | 50 | 35              | 10 | M12x40                         |
| CTB.032 | C101-05-040-120 | 32 | 110 | 2000                                      | 4000                                                   | 120 | 10 | 32 | 16 | 62 | 40              | 10 | M16x55                         |
| CTB.040 | C101-05-050-140 | 40 | 110 | 3200                                      | 6400                                                   | 140 | 10 | 40 | 18 | 72 | 50              | 12 | M20x70                         |
| CTB.050 | C101-05-060-160 | 50 | 150 | 5000                                      | 10000                                                  | 160 | 12 | 45 | 22 | 81 | 60              | 14 | M24x70                         |

| Symbol  | Symbol<br>GSB   | d   | d1  | Max obciążenie<br><i>Max load</i><br>(kg) | Max waga<br>tłocznika<br><i>Max die weight</i><br>(kg) | ı   | l1 | 12 | 13 | 14  | f<br>+1<br>+0,5 | h  | Śruby<br>Screws<br>DIN 912 8.8 |
|---------|-----------------|-----|-----|-------------------------------------------|--------------------------------------------------------|-----|----|----|----|-----|-----------------|----|--------------------------------|
| CTB.063 | C101-05-080-200 | 63  | 150 | 8000                                      | 16000                                                  | 200 | 12 | 50 | 20 | 98  | 80              | 16 | M20x100                        |
| CTB.080 | C101-05-100-250 | 80  | 150 | 12500                                     | 25000                                                  | 250 | 15 | 65 | 25 | 125 | 100             | 18 | M24x110                        |
| CTB.100 | C101-05-120-300 | 100 | 150 | 20000                                     | 40000                                                  | 300 | 15 | 80 | 30 | 155 | 120             | 20 | M30x130                        |