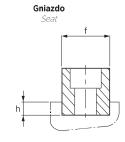

| Symbol  | Symbol<br>GSB   | d  | d1  | Max obciążenie<br><i>Max load</i><br>(kg) | Max waga<br>tłocznika<br><i>Max die weight</i><br>(kg) | 1   | ΙΊ | 12 | 13 | 14 | f<br>+1<br>+0,5 | h  | Śruby<br>Screws<br>DIN 912 8.8 |
|---------|-----------------|----|-----|-------------------------------------------|--------------------------------------------------------|-----|----|----|----|----|-----------------|----|--------------------------------|
| CTB.016 | C101-05-020-080 | 16 | 60  | 320                                       | 640                                                    | 80  | 6  | 20 | 10 | 44 | 20              | 6  | M8x30                          |
| CTB.020 | C101-05-025-090 | 20 | 70  | 630                                       | 1260                                                   | 90  | 8  | 25 | 10 | 47 | 25              | 8  | M10x35                         |
| CTB.025 | C101-05-035-100 | 25 | 70  | 1250                                      | 2500                                                   | 100 | 8  | 30 | 12 | 50 | 35              | 10 | M12x40                         |
| CTB.032 | C101-05-040-120 | 32 | 110 | 2000                                      | 4000                                                   | 120 | 10 | 32 | 16 | 62 | 40              | 10 | M16x55                         |
| CTB.040 | C101-05-050-140 | 40 | 110 | 3200                                      | 6400                                                   | 140 | 10 | 40 | 18 | 72 | 50              | 12 | M20x70                         |
| CTB.050 | C101-05-060-160 | 50 | 150 | 5000                                      | 10000                                                  | 160 | 12 | 45 | 22 | 81 | 60              | 14 | M24x70                         |

| Symbol  | Symbol<br>GSB   | d   | d1  | Max obciążenie<br><i>Max load</i><br>(kg) | Max waga<br>tłocznika<br><i>Max die weight</i><br>(kg) | ı   | l1 | 12 | 13 | 14  | f<br>+1<br>+0,5 | h  | Śruby<br>Screws<br>DIN 912 8.8 |
|---------|-----------------|-----|-----|-------------------------------------------|--------------------------------------------------------|-----|----|----|----|-----|-----------------|----|--------------------------------|
| CTB.063 | C101-05-080-200 | 63  | 150 | 8000                                      | 16000                                                  | 200 | 12 | 50 | 20 | 98  | 80              | 16 | M20x100                        |
| CTB.080 | C101-05-100-250 | 80  | 150 | 12500                                     | 25000                                                  | 250 | 15 | 65 | 25 | 125 | 100             | 18 | M24x110                        |
| CTB.100 | C101-05-120-300 | 100 | 150 | 20000                                     | 40000                                                  | 300 | 15 | 80 | 30 | 155 | 120             | 20 | M30x130                        |