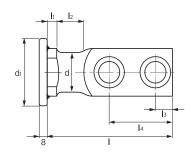

| Symbol  | Symbol<br>GSB   | d  | d1  | Max obciążenie<br><i>Max load</i><br>(kg) | Max waga<br>tłocznika<br><i>Max die weight</i><br>(kg) | 1   | ΙΊ | 12 | 13 | 14 | f<br>+1<br>+0,5 | h  | Śruby<br>Screws<br>DIN 912 8.8 |
|---------|-----------------|----|-----|-------------------------------------------|--------------------------------------------------------|-----|----|----|----|----|-----------------|----|--------------------------------|
| CTB.016 | C101-05-020-080 | 16 | 60  | 320                                       | 640                                                    | 80  | 6  | 20 | 10 | 44 | 20              | 6  | M8x30                          |
| CTB.020 | C101-05-025-090 | 20 | 70  | 630                                       | 1260                                                   | 90  | 8  | 25 | 10 | 47 | 25              | 8  | M10x35                         |
| CTB.025 | C101-05-035-100 | 25 | 70  | 1250                                      | 2500                                                   | 100 | 8  | 30 | 12 | 50 | 35              | 10 | M12x40                         |
| CTB.032 | C101-05-040-120 | 32 | 110 | 2000                                      | 4000                                                   | 120 | 10 | 32 | 16 | 62 | 40              | 10 | M16x55                         |
| CTB.040 | C101-05-050-140 | 40 | 110 | 3200                                      | 6400                                                   | 140 | 10 | 40 | 18 | 72 | 50              | 12 | M20x70                         |
| CTB.050 | C101-05-060-160 | 50 | 150 | 5000                                      | 10000                                                  | 160 | 12 | 45 | 22 | 81 | 60              | 14 | M24x70                         |

| Symbol  | Symbol<br>GSB   | d   | d1  | Max obciążenie<br><i>Max load</i><br>(kg) | Max waga<br>tłocznika<br><i>Max die weight</i><br>(kg) | ı   | l1 | 12 | 13 | 14  | f<br>+1<br>+0,5 | h  | Śruby<br>Screws<br>DIN 912 8.8 |
|---------|-----------------|-----|-----|-------------------------------------------|--------------------------------------------------------|-----|----|----|----|-----|-----------------|----|--------------------------------|
| CTB.063 | C101-05-080-200 | 63  | 150 | 8000                                      | 16000                                                  | 200 | 12 | 50 | 20 | 98  | 80              | 16 | M20x100                        |
| CTB.080 | C101-05-100-250 | 80  | 150 | 12500                                     | 25000                                                  | 250 | 15 | 65 | 25 | 125 | 100             | 18 | M24x110                        |
| CTB.100 | C101-05-120-300 | 100 | 150 | 20000                                     | 40000                                                  | 300 | 15 | 80 | 30 | 155 | 120             | 20 | M30x130                        |