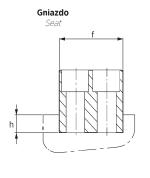

| Symbol  | Symbol<br>GSB   | d  | d1  | Max obciążenie<br><i>Max load</i><br>(kg) | Max waga<br>tłocznika<br><i>Max die weight</i><br>(kg) | 1   | ΙΊ | 12 | 13 | 14 | f<br>+1<br>+0,5 | h  | Śruby<br>Screws<br>DIN 912 8.8 |
|---------|-----------------|----|-----|-------------------------------------------|--------------------------------------------------------|-----|----|----|----|----|-----------------|----|--------------------------------|
| CTB.016 | C101-05-020-080 | 16 | 60  | 320                                       | 640                                                    | 80  | 6  | 20 | 10 | 44 | 20              | 6  | M8x30                          |
| CTB.020 | C101-05-025-090 | 20 | 70  | 630                                       | 1260                                                   | 90  | 8  | 25 | 10 | 47 | 25              | 8  | M10x35                         |
| CTB.025 | C101-05-035-100 | 25 | 70  | 1250                                      | 2500                                                   | 100 | 8  | 30 | 12 | 50 | 35              | 10 | M12x40                         |
| CTB.032 | C101-05-040-120 | 32 | 110 | 2000                                      | 4000                                                   | 120 | 10 | 32 | 16 | 62 | 40              | 10 | M16x55                         |
| CTB.040 | C101-05-050-140 | 40 | 110 | 3200                                      | 6400                                                   | 140 | 10 | 40 | 18 | 72 | 50              | 12 | M20x70                         |
| CTB.050 | C101-05-060-160 | 50 | 150 | 5000                                      | 10000                                                  | 160 | 12 | 45 | 22 | 81 | 60              | 14 | M24x70                         |