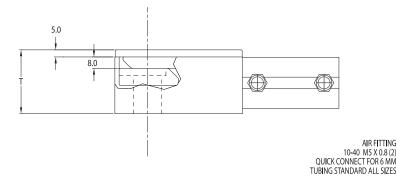

## NOTE:

CHANGE RETAINER SET INCLUDES ALL NECESSARY SCREWS AND DOWELS, AIR CYLINDER AND FITTINGS. TUBING FOR AIR SUPPLY AND AUTOSWITCH ARE NOT INCLUDED AND MUST BE ORDERED SEPARATELY. CONSULT FACTORY FOR ADDITIONAL ACCESSORIES.