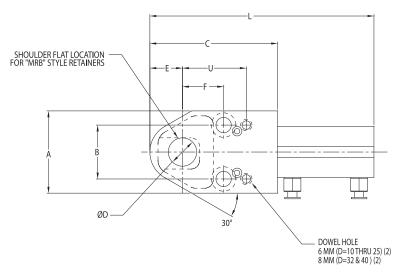

| okrągły<br>Numer<br>Katalogowy | KSZTAŁTOWY<br>NUMER<br>KATALOGOWY | D  | L   | A  | ±.01<br>B | C   | E  | F  | T  | +.01<br>U | SCREW<br>SIZE |
|--------------------------------|-----------------------------------|----|-----|----|-----------|-----|----|----|----|-----------|---------------|
| MRC 10                         | MRB 10                            | 10 | 128 | 46 | 30        | 73  | 18 | 25 | 45 | 41        | M8            |
| MRC 13                         | MRB 13                            | 13 | 128 | 49 | 30        | 73  | 18 | 25 | 45 | 41        | M10           |
| MRC 16                         | MRB 16                            | 16 | 128 | 49 | 30        | 73  | 18 | 25 | 45 | 41        | M10           |
| MRC 20                         | MRB 20                            | 20 | 155 | 58 | 38        | 90  | 23 | 29 | 45 | 45        | M10           |
| MRC 25                         | MRB 25                            | 25 | 155 | 58 | 38        | 90  | 23 | 29 | 45 | 45        | M10           |
| MRC 32                         | MRB 32                            | 32 | 208 | 80 | 56        | 125 | 33 | 38 | 55 | 60        | M12           |
| MRC 40                         | MRB 40                            | 40 | 208 | 80 | 56        | 125 | 33 | 38 | 55 | 60        | M12           |

ORDERING EXAMPLE: MRC 13 (FOR ROUND POINT PUNCH) ORDERING EXAMPLE: MRB 13 (FOR SHAPED POINT PUNCHES – PLEASE NOTE FLAT LOCATION WHEN ORDERING PUNCHES)