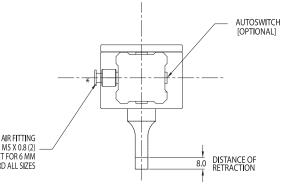

## NOTE:

CHANGE RETAINER SET INCLUDES ALL NECESSARY SCREWS AND DOWELS, AIR CYLINDER AND FITTINGS. TUBING FOR AIR SUPPLY AND AUTOSWITCH ARE NOT INCLUDED AND MUST BE ORDERED SEPARATELY. CONSULT FACTORY FOR ADDITIONAL ACCESSORIES.